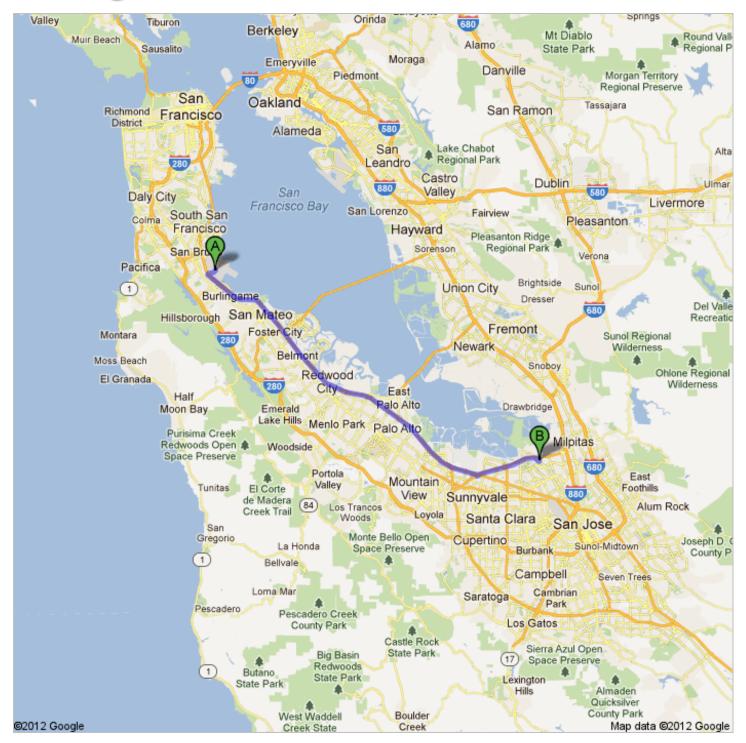

## Directions to 75 Headquarters Dr, San Jose, CA 95134 31.5 mi – about 37 mins

## 806 South Airport Boulevard, San Francisco, California 94128 - (650) 821-8211

|             | •                                                                                              |                                    |
|-------------|------------------------------------------------------------------------------------------------|------------------------------------|
| 1.          | Head west<br>About 1 min                                                                       | go 0.3 mi<br>total 0.3 mi          |
| <b>P</b> 2. | Keep right at the fork                                                                         | go 0.2 mi<br>total 0.5 mi          |
| (101) 3.    | Take the ramp onto <b>US-101 S</b> About 28 mins                                               | <b>go 25.8 mi</b><br>total 26.2 mi |
| 237) 4.     | Take exit <b>396B</b> to merge onto <b>CA-237 E</b> toward <b>Alviso/Milpitas</b> About 5 mins | <b>go 4.5 mi</b><br>total 30.8 mi  |
| <b>7</b> 5. | Take exit 7 for North First Street                                                             | go 0.4 mi<br>total 31.1 mi         |
| <b>1</b> 6. | Turn left onto <b>N 1st St</b> About 1 min                                                     | go 0.3 mi<br>total 31.4 mi         |
| <b>ጎ</b> 7. | Turn left onto Headquarters Dr Destination will be on the left About 1 min                     | <b>go 430 ft</b><br>total 31.5 mi  |
| <b>B</b> 75 | 5 Headquarters Dr, San Jose, CA 95134                                                          |                                    |